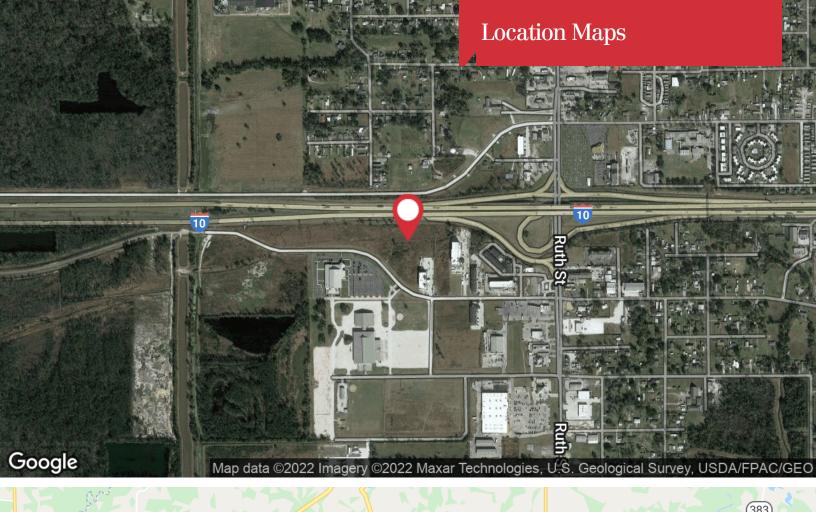

# I-10 & Arena Road

Sulphur, Louisiana 70665

### **Property Highlights**

- ±8 acres with Interstate frontage available
- Located at the first Sulphur exit from Texas (exit 20), adjacent to several hotels and the West Cal Arena & Event Center
- Site is cleared and ready for development with all utilities available
- ±850' of frontage on Interstate 10
- · Access to site via Arena Road
- · Located within Sulphur City Limits
- Commercial Zoning (Municipal)
- Phase 1 Environmental available from Listing Agent
- Wetlands Determination complete (no wetlands)
- Property is located in a TIF District
- Additional acreage (±60 acres) available west of subject site from same owner