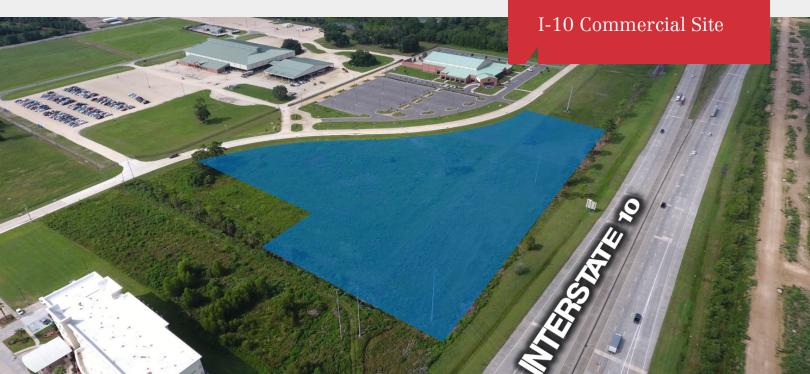

### **Property Highlights**

- ±8 acres with Interstate frontage available
- Located at the first Sulphur exit from Texas (exit 20), adjacent to several hotels and the West Cal Arena & Event Center
- Site is cleared and ready for development with all utilities available
- ±850' of frontage on Interstate 10
- · Access to site via Arena Road
- · Located within Sulphur City Limits
- Commercial Zoning (Municipal)
- Phase 1 Environmental available from Listing Agent
- Wetlands Determination complete (no wetlands)
- Property is located in a TIF District
- Additional acreage (±60 acres) available west of subject site from same owner

#### Sale Price

\$9.75 / SF