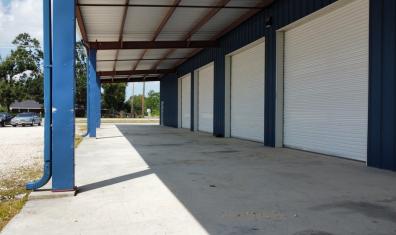

## **Property Highlights**

- ±13,000 SF Commercial Space
- Former Paint & Body Shop (built in 2017)
- · Office and Restrooms in Front of Building
- Two Shop Areas (98' x 40' / 92' x 60')
- Six Roll-up Doors & Two 12' x 14' Bay Doors
- 20' x 120' Covered Work Area
- Site is Approximately 1.3 Acres
- Paint Booths Available for Tenant Use