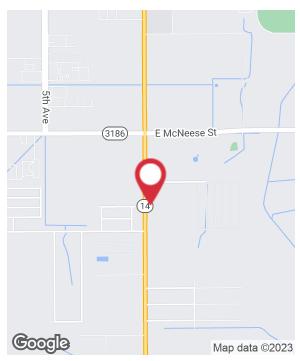

oms in Front of Building
- Two Shop Areas (98' x 40' / 92' x 60')
- Six Roll-up Doors & Two 12' x 14' Bay Doors
- 20' x 120' Covered Work Area
- Site is Approximately 1.3 Acres
- Paint Booths Available for Tenant Use

### Lease Rate

\$9,000.00 per month (NNN)

## CALL OR EMAIL FOR MORE INFORMATION

NO WARRANTY OR REPRESENTATION, EXPRESS OR IMPLIED, IS MADE AS TO THE ACCURACY OF THE INFORMATION CONTAINED HEREIN, AND THE SAME IS SUBMITTED SUBJECT TO ERRORS, OMISSIONS, CHANGE OF PRICE, RENTAL OR OTHER CONDITIONS, PRIOR SALE, LEASE OR FINANCING, OR WITHDRAWAL WITHOUT NOTICE, AND OF ANY SPECIAL LISTING CONDITIONS IMPOSED BY OUR PRINCIPALS NO WARRANTIES OR REPRESENTATIONS ARE MADE AS TO THE CONDITION OF THE PROPERTY OR ANY HAZARDS CONTAINED THEREIN ARE ANY TO BE IMPLIED. LICENSED IN LOUISIANA



## For more information

### Joel Davidson, CCIM

O: 337 310 7333 | C: 337 529 6710 joeldavidson@latterblum.com

### John Monceaux

O: 337 287 9432 | C: 337 581 3684 johnmonceaux@gmail.com

810 W Bayou Pines Dr. Lake Charles, LA 70601 337 310 7333 tel













810 W Bayou Pines Dr. Lake Charles, LA 70601 337 310 7333 tel























810 W Bayou Pines Dr. Lake Charles, LA 70601 337 310 7333 tel latterblum.com