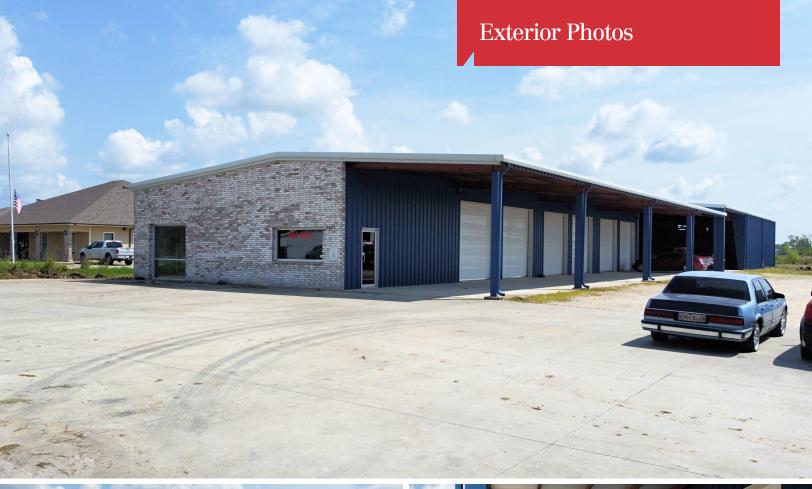

## **Property Highlights**

- ±13,000 SF Commercial Space
- Former Paint & Body Shop (built in 2017)
- · Office and Restrooms in Front of Building
- Two Shop Areas (98' x 40' / 92' x 60')
- Six Roll-up Doors & Two 12' x 14' Bay Doors
- 20' x 120' Covered Work Area
- Site is Approximately 1.3 Acres
- Paint Booths Available for Tenant Use