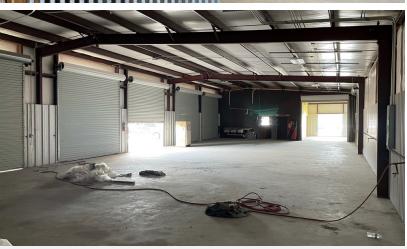

## **Property Highlights**

- ±13,000 SF Commercial Space
- Former Paint & Body Shop (built in 2017)
- · Office and Restrooms in Front of Building
- Two Shop Areas (98' x 40' / 92' x 60')
- Six Roll-up Doors & Two 12' x 14' Bay Doors
- 20' x 120' Covered Work Area
- Site is Approximately 1.3 Acres
- Paint Booths Available for Tenant Use