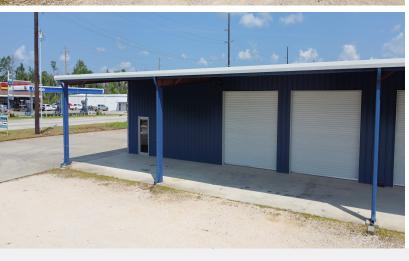

## **Property Highlights**

- ±13,000 SF Commercial Space
- Former Paint & Body Shop (built in 2017)
- · Office and Restrooms in Front of Building
- Two Shop Areas (98' x 40' / 92' x 60')
- Six Roll-up Doors & Two 12' x 14' Bay Doors
- 20' x 120' Covered Work Area
- Site is Approximately 1.3 Acres
- Paint Booths Available for Tenant Use