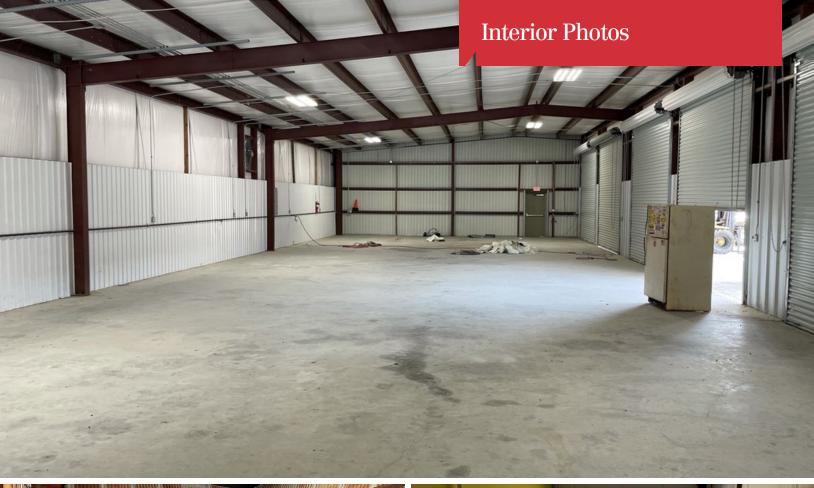

## **Property Highlights**

- ±13,000 SF Commercial Space
- Former Paint & Body Shop (built in 2017)
- · Office and Restrooms in Front of Building
- Two Shop Areas (98' x 40' / 92' x 60')
- Six Roll-up Doors & Two 12' x 14' Bay Doors
- 20' x 120' Covered Work Area
- Site is Approximately 1.3 Acres
- Paint Booths Available for Tenant Use