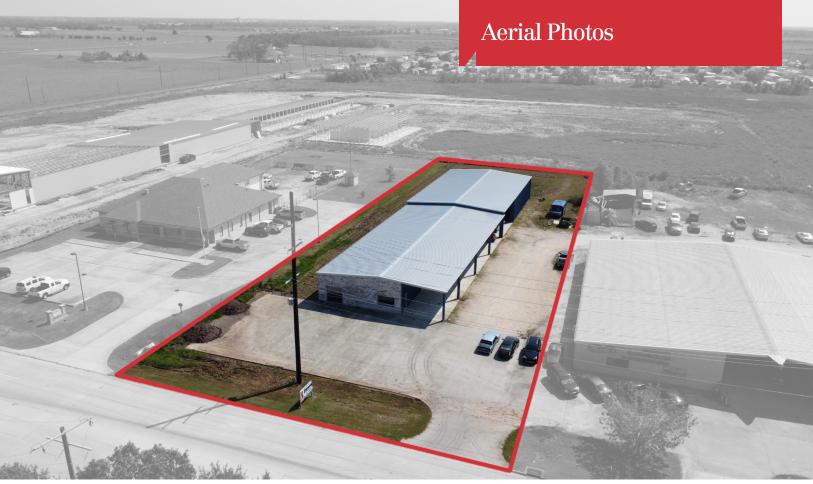

## **Property Highlights**

- ±13,000 SF Commercial Space
- Former Paint & Body Shop (built in 2017)
- · Office and Restrooms in Front of Building
- Two Shop Areas (98' x 40' / 92' x 60')
- Six Roll-up Doors & Two 12' x 14' Bay Doors
- 20' x 120' Covered Work Area
- Site is Approximately 1.3 Acres
- Paint Booths Available for Tenant Use