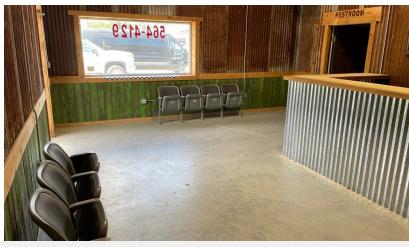

## **Property Highlights**

- ±13,000 SF Commercial Space
- Former Paint & Body Shop (built in 2017)
- · Office and Restrooms in Front of Building
- Two Shop Areas (98' x 40' / 92' x 60')
- Six Roll-up Doors & Two 12' x 14' Bay Doors
- 20' x 120' Covered Work Area
- Site is Approximately 1.3 Acres
- Paint Booths Available for Tenant Use