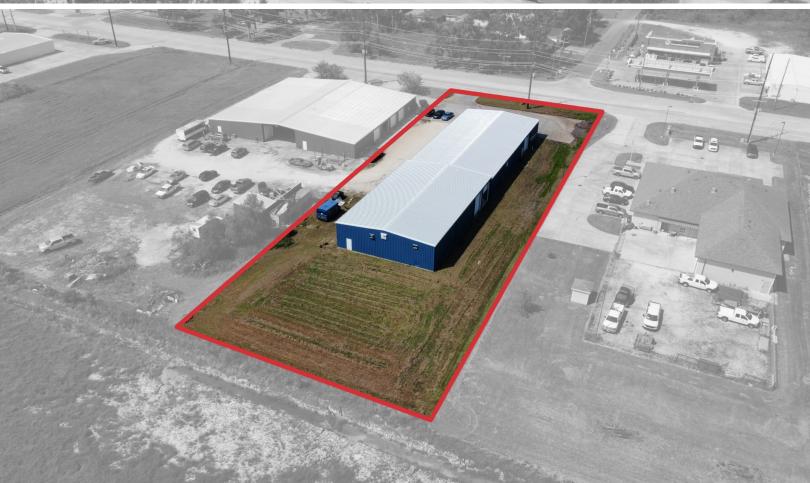

Available For Lease

±13,000 SF

Office/Warehouse Space

# 5421 Gerstner Memorial Blvd

Lake Charles, Louisiana 70607

## **Property Highlights**

- ±13,000 SF Commercial Space
- Former Paint & Body Shop (built in 2017)
- · Office and Restrooms in Front of Building
- Two Shop Areas (98' x 40' / 92' x 60')
- Six Roll-up Doors & Two 12' x 14' Bay Doors
- 20' x 120' Covered Work Area
- Site is Approximately 1.3 Acres
- Paint Booths Available for Tenant Use