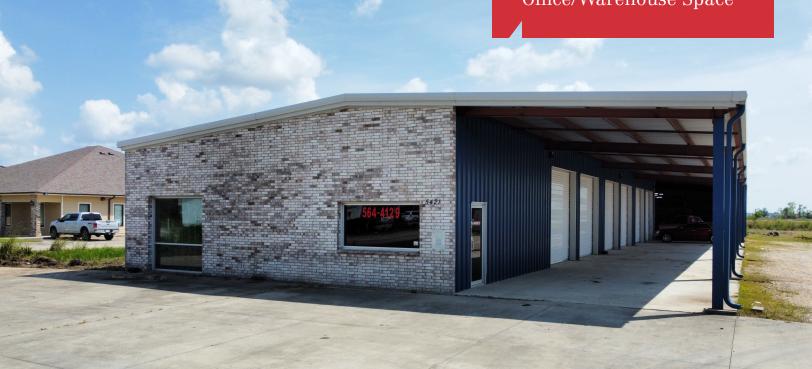

Available For Lease

±13,000 SF

Office/Warehouse Space

# 5421 Gerstner Memorial Blvd

Lake Charles, Louisiana 70607

## **Property Highlights**

- ±13,000 SF Commercial Space
- Former Paint & Body Shop (built in 2017)
- · Office and Restrooms in Front of Building
- Two Shop Areas (98' x 40' / 92' x 60')
- Six Roll-up Doors & Two 12' x 14' Bay Doors
- 20' x 120' Covered Work Area
- Site is Approximately 1.3 Acres
- Paint Booths Available for Tenant Use