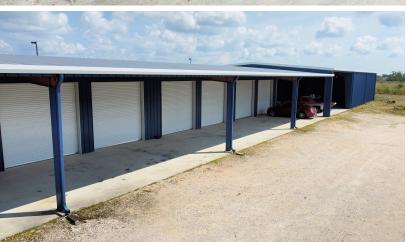

## **Property Highlights**

- ±13,000 SF Commercial Space
- Former Paint & Body Shop (built in 2017)
- · Office and Restrooms in Front of Building
- Two Shop Areas (98' x 40' / 92' x 60')
- Six Roll-up Doors & Two 12' x 14' Bay Doors
- 20' x 120' Covered Work Area
- Site is Approximately 1.3 Acres
- Paint Booths Available for Tenant Use