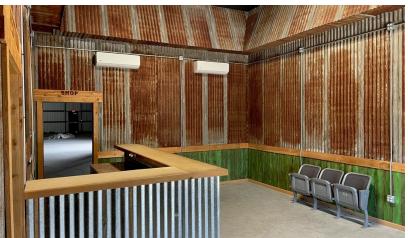

## **Property Highlights**

- ±13,000 SF Commercial Space
- Former Paint & Body Shop (built in 2017)
- · Office and Restrooms in Front of Building
- Two Shop Areas (98' x 40' / 92' x 60')
- Six Roll-up Doors & Two 12' x 14' Bay Doors
- 20' x 120' Covered Work Area
- Site is Approximately 1.3 Acres
- Paint Booths Available for Tenant Use