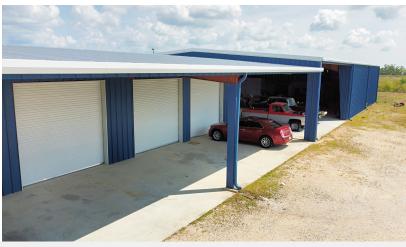

## **Property Highlights**

- ±13,000 SF Commercial Space
- Former Paint & Body Shop (built in 2017)
- · Office and Restrooms in Front of Building
- Two Shop Areas (98' x 40' / 92' x 60')
- Six Roll-up Doors & Two 12' x 14' Bay Doors
- 20' x 120' Covered Work Area
- Site is Approximately 1.3 Acres
- Paint Booths Available for Tenant Use