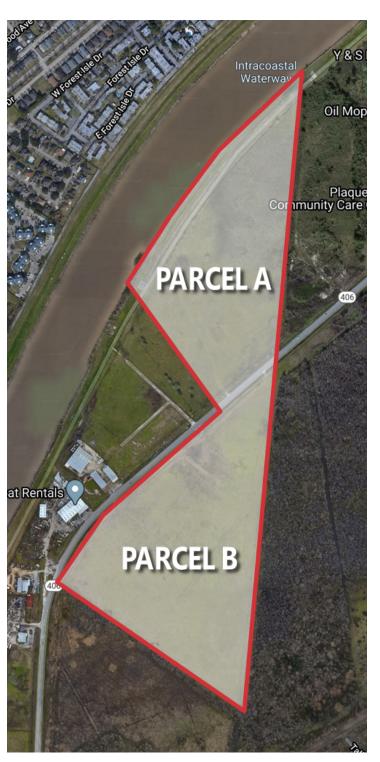

# **Property Details**

### Parcel A

- ±56.06 acres (includes C.O.E. servitude area at waterway)
- 42 usable acres
- $\pm 2,200'$  of water frontage (slack water on Intracoastal Waterway)
- Existing bulkhead wharf
- ±832' of highway frontage
- Site is cleared, filled and graded (filled with municipal waste)
- Elevation up to 10' above front highway at center

#### Parcel B

- ±50.47 acres
- ±2,386' of highway frontage
- Site is cleared, filled and graded (filled with ash from incinerator)
- Elevation generally level with front highway