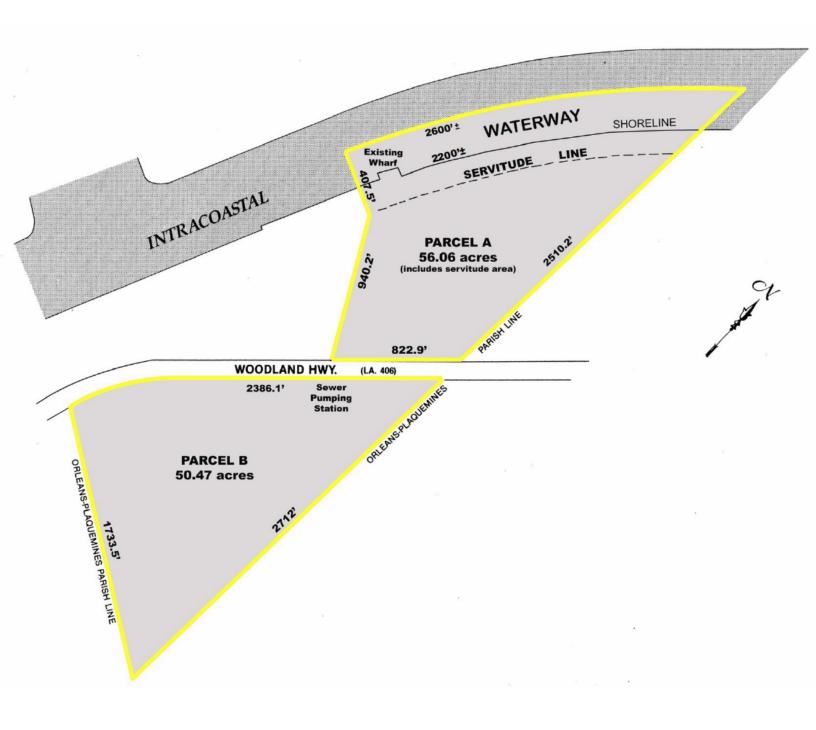

### Parcel A

- ±56.06 acres (includes C.O.E. servitude area at waterway)
- 42 usable acres
- $\pm 2,200'$  of water frontage (slack water on Intracoastal Waterway)
- Existing bulkhead wharf
- ±832' of highway frontage
- Site is cleared, filled and graded (filled with municipal waste)
- Elevation up to 10' above front highway at center

#### Parcel B

- ±50.47 acres
- ±2,386' of highway frontage
- Site is cleared, filled and graded (filled with ash from incinerator)
- Elevation generally level with front highway

### **Additional Details**

- Site under government regulated contract with the New Orleans Sanitation Department from 1967 to 1977
- Water, sewer and electricity at highway, has withing 250 feet
- Located 6.5 miles from Downtown New Orleans on State Highway 406