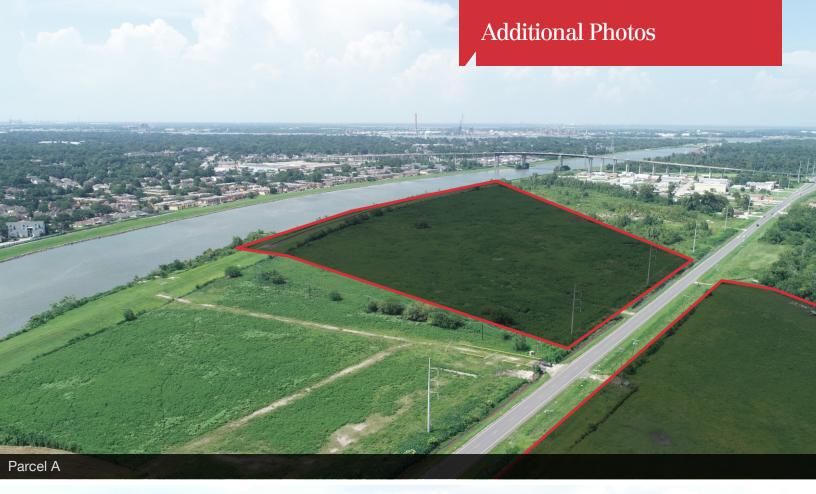

### Parcel A

- ±56.06 acres (includes C.O.E. servitude area at waterway)
- 42 usable acres
- $\pm 2,200'$  of water frontage (slack water on Intracoastal Waterway)
- Existing bulkhead wharf
- ±832' of highway frontage
- Site is cleared, filled and graded (filled with municipal waste)
- Elevation up to 10' above front highway at center