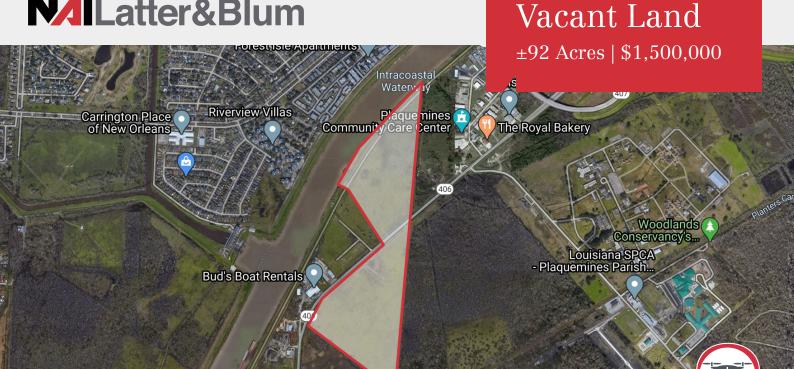

# Waterfront Acreage

4701 Woodland Highway, New Orleans, Louisiana 70131

Tri-State Oil

# **Property Highlights**

- ±92 Acres Available on Woodland Highway
- · 2,200' of Frontage on the Intracoastal Waterway
- BIP "Business Industrial Park" Zoning
- High Elevations
- Existing Wharf & Bulkhead
- All Utilities Available
- Cleared, Filled & Graded
- Former Land Fill
- · Property Consists of 2 Parcels (see details on following page, can be sold separately or together)

## Sale Price

\$1,500,000