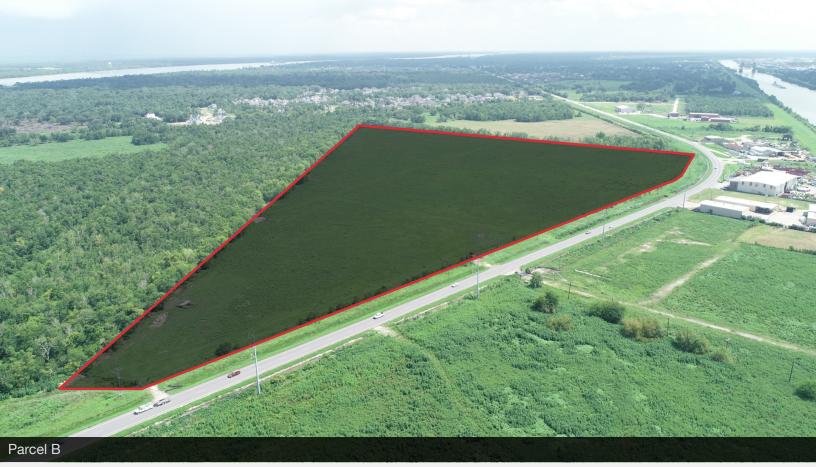

#### Parcel B

- ±50.47 acres
- ±2,386' of highway frontage
- Site is cleared, filled and graded (filled with ash from incinerator)
- Elevation generally level with front highway