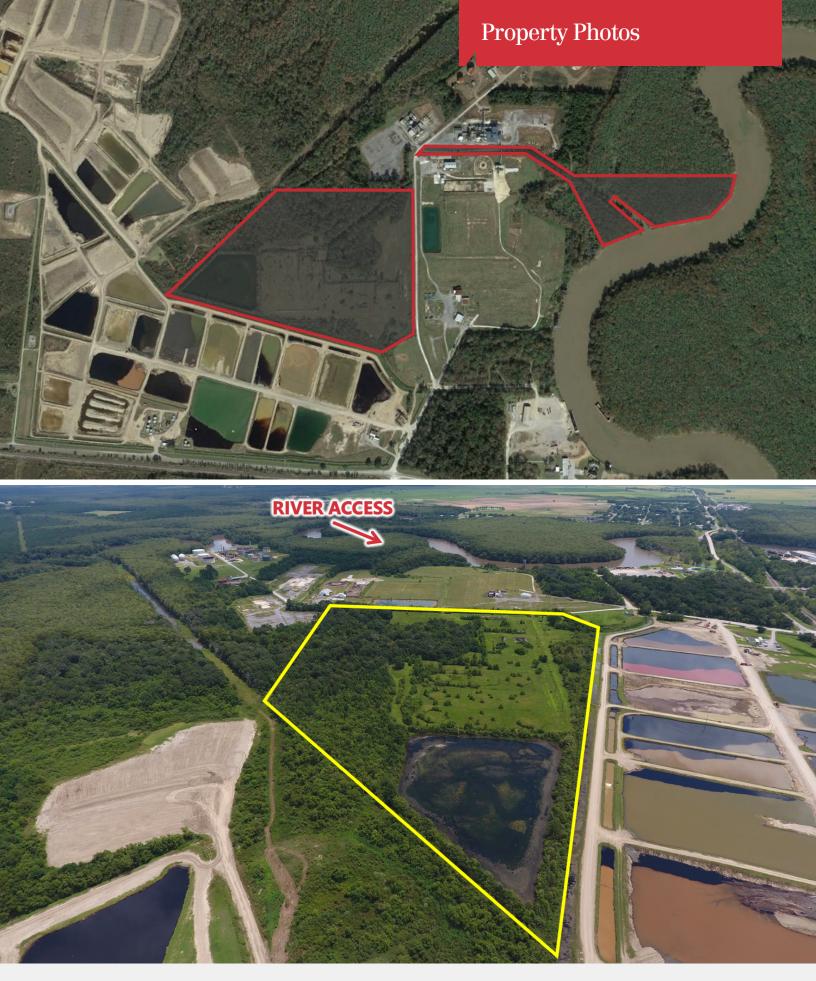

## **Property Highlights**

- ±70 acres available in Mermentau, Louisiana
- Frontage on the Mermentau River
- Agriculture/Rural Zoning
- Flood Zones AE & X
- · Final acreage to be determined by survey

Sale Price

#### For more information Matt Redd, CCIM, SIOR, CRE

O: 337 310 0605 | C: 337 489 9666 mattredd@reddproperties.com

±50 ACRE PARCEL LOCATED ON PLANT ROAD

±20 ACRE PARCEL ON THE MERMENTAU RIVER