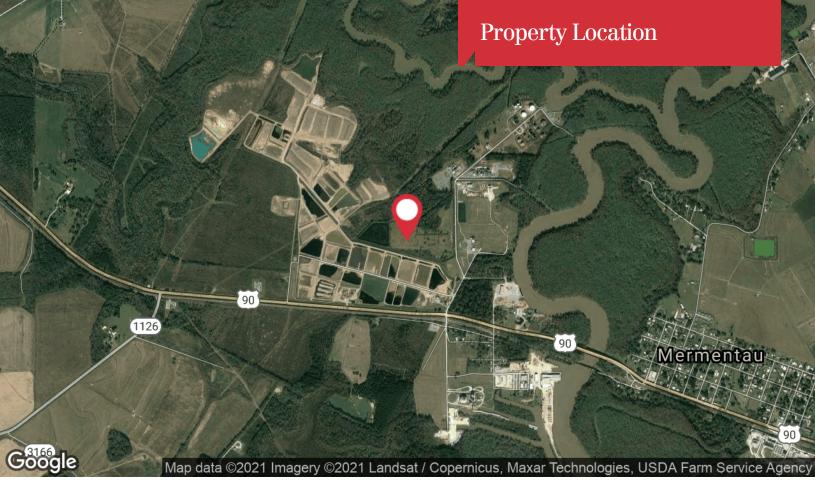

# 11261 Plant Road

Mermentau, Louisiana 70556

## **Property Highlights**

- ±70 acres available in Mermentau, Louisiana
- Frontage on the Mermentau River
- Agriculture/Rural Zoning
- Flood Zones AE & X
- · Final acreage to be determined by survey

Sale Price

#### For more information Matt Redd, CCIM, SIOR, CRE

O: 337 310 0605 | C: 337 489 9666 mattredd@reddproperties.com

±50 ACRE PARCEL LOCATED ON PLANT ROAD

±20 ACRE PARCEL ON THE MERMENTAU RIVER