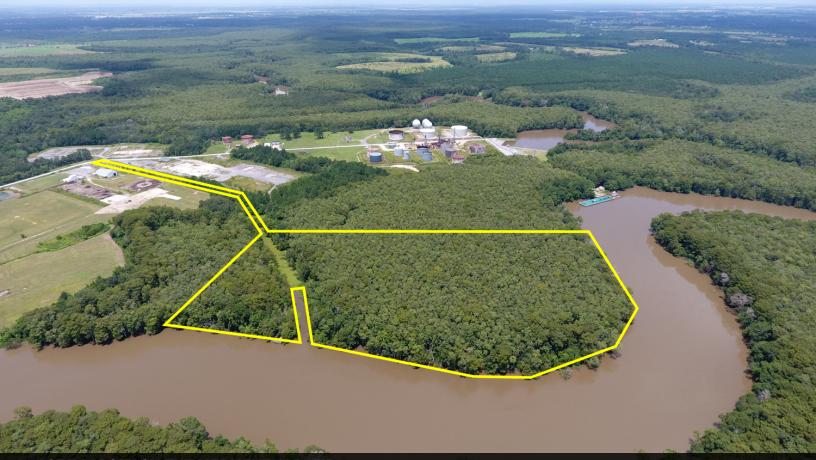

## **Property Highlights**

- ±70 acres available in Mermentau, Louisiana
- Frontage on the Mermentau River
- Agriculture/Rural Zoning
- Flood Zones AE & X
- · Final acreage to be determined by survey

Sale Price

#### For more information Matt Redd, CCIM, SIOR, CRE

O: 337 310 0605 | C: 337 489 9666 mattredd@reddproperties.com

±50 ACRE PARCEL LOCATED ON PLANT ROAD

±20 ACRE PARCEL ON THE MERMENTAU RIVER