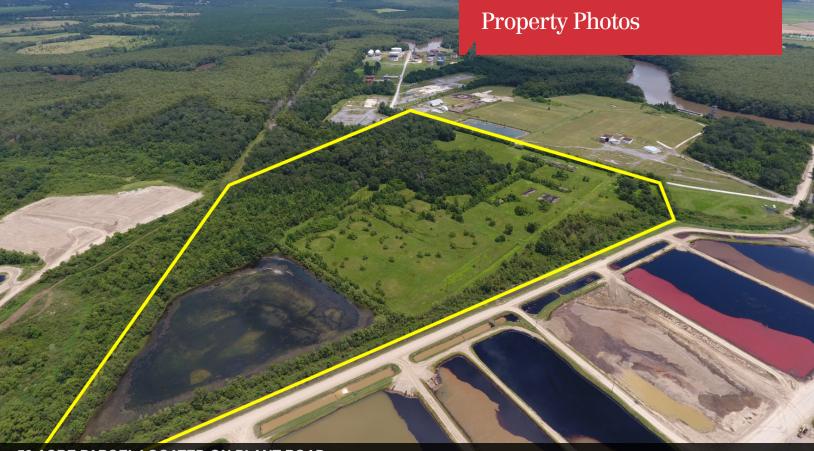

## **Property Highlights**

- ±70 acres available in Mermentau, Louisiana
- Frontage on the Mermentau River
- Agriculture/Rural Zoning
- Flood Zones AE & X
- · Final acreage to be determined by survey

Sale Price

#### For more information Matt Redd, CCIM, SIOR, CRE

O: 337 310 0605 | C: 337 489 9666 mattredd@reddproperties.com

±50 ACRE PARCEL LOCATED ON PLANT ROAD

±20 ACRE PARCEL ON THE MERMENTAU RIVER